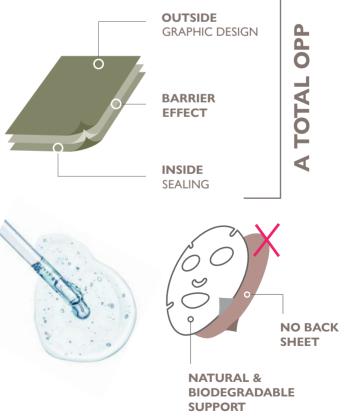

### THE FIRST MONO-MATERIAL SACHET

Thanks to its R&D team, Lessonia has patented the first mono-material sachet, 100% recyclable with an effective barrier effect. A true step forward to significantly reduce the environmental sheet masks footprint.

### A GLOBAL SUSTAINABLE SOLUTION FOR YOUR SHEET MASK PROJECT

Combined with a biodegradable support (without polypropylene back sheet), and a natural serum, Lessonia offer a 100% sustainable solution.