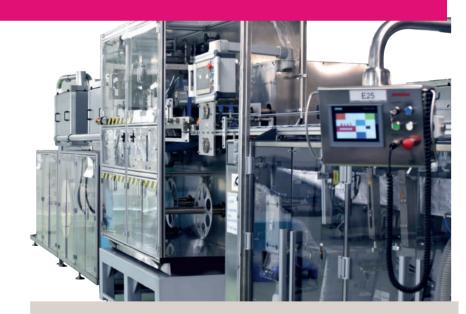

### INDUSTRIAL FACILITIES

### BULK MANUFACTURING

1 vacuum mixers for pilot (10L)
5 vacuum mixers
(50L - 600L - 2 x 1000L - 2000L)

### PRIMARY PACKING LINES

- 3 automatic lines
- 4 semi-automatic lines
- 2 high speed automatic lines (8 tracks)

### SECONDARY PACKING LINES

- Boxing : 3 automatic lines
- Overwrapping : 2 lines

### PRODUCTION CAPACITY

|  | Sachet | 105 000 / day | 26 000 000 / years |
|--|--------|---------------|--------------------|
|  | Patch  | 12 000 / day  | 5 000 000 / years  |
|  | Total  | 117 000 / day | 31 000 000 / years |

### A UNIQUE AUTOMATIC LINE:

Lessonia's team developped this line by bringing together several machine units, which makes it totally unique.