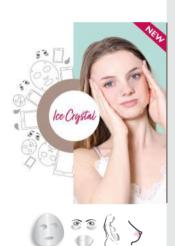

### ICE CRYSTAL FRESH FEELING & TRANSPARENCY

This Ice Crystal sheet mask is a lyocell support (40 gr without liner) with a unique fibbers structure reminding a cristallin structure. This non woven structure explains the support's transparency.

The lce Crystal's fibber diameter is lower (1,3 decitex) than a classic non woven-support (1,7 decitex), which means the lce Crystal support is softer than Lyocell.

This Ice Crystal sheet mask offers a nice comfort of use, it perfectly fits the face and immediately leaves a fresh feeling.

Moreover, compared to the lyocell support, the lce Crystal sheet mask offers a longer care duration because it dries less quickly.

### 100% BIODEGRADABLE PRINT YOUR SUPPORT WITH ARTWORK

lce Crystal structure