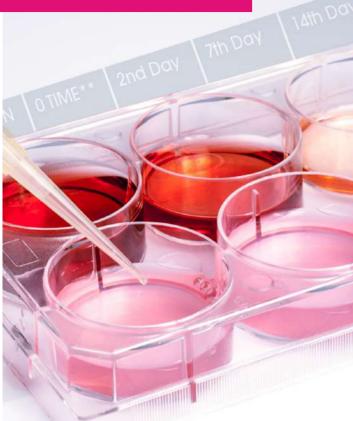

### SKIN FRIENDLY SERUM FORMULATION

One sheet mask requires from 10 to 22ml of serum. It is the equivalent of a full dropper for one use. For this reason, Lessonia focuses on the safety of its serums for consumers and on reducing their environmental impact.

### MICROBIOLOGY

In order to make the serum of the Happy Mask® more friendly for the skin, Lessonia is working on preservative-free formulas. This is possible thanks to Lessonia's quality hygienic standards.