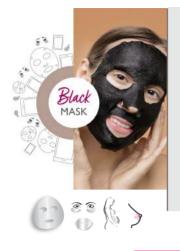

### BLACK MASK PURIFYING

Black fabric, made from activated charcoal. Charcoal is heated to extreme high temperatures, to acquire high absorption abilities through structure transformation.

- Strong absorption ability (porous structure)
- Purifying material absorbing sebum excess and pollution

Black porous structure with black charcoal Microscope x1000