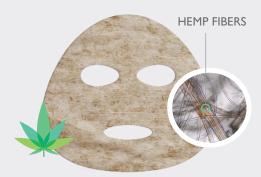

#### **DID YOU KNOW?**

Lessonia developed a Hemp sheet mask, made with high rate of Hemp fibers (30%) incorporated with Lyocell.

- Visual appeal
  Naturalness
  Ecological friendly
- Skin friendly