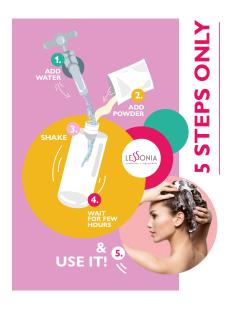

#### **DIRECTIONS FOR USE**

Add 50 g of powder into 200 ml of water. Let the product stand overnight. You will have a 230 ml after 6 hours.