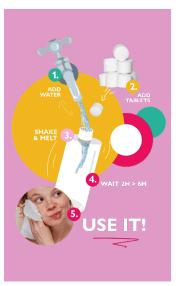

## DIRECTIONS FOR USE

STEPS ONLY

Add I tablet into 100 mL of hot water. Let the product stands. You will have a 100 mL of micellar water after 2 hours.

#### **TABLET SHAPE**

**Easy to use and to pour into a flask,** this micellar water offers a **very high speed rehydration** thanks to its tablet shape.

2g of tablet = 100 ml of micellar water

#### TIME TO RECONSTITUTE THE MICELLAR WATER

In hot water : 2hIn cold water : 6h