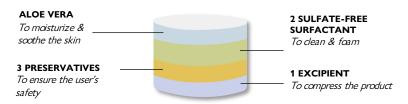

# PERSONAL CARE RANGE TO REHYDRATE



## DIRECTIONS FOR USE

STEPS ONLY



Add I tablet into 100 mL of hot water. Let the product stands. You will have a 100 mL of micellar water after 2 hours.

# THE REHYDRATING RANGE MICELLAR WATER IN TABLET

# **PRODUCT DESCRIPTION**

# TO CLEAN AND REMOVE IMPURITIES SOFTLY

This micellar water effectively cleans the skin and removes make-up easily and softly. It leaves the skin free of impurities. Ideal for sensitive skin.

#### **TABLET SHAPE**

**Easy to use and to pour into a flask,** this micellar water offers a **very high speed rehydration** thanks to its tablet shape.

2g of tablet = 100 ml of micellar water

#### TIME TO RECONSTITUTE THE MICELLAR WATER

In hot water : 2hIn cold water : 6h

#### **ONLY 7 INGREDIENTS & SULFATE-FREE**



#### PRODUCTION CAPACITY

Thanks to our high speed tablets machine, we are able to produce 100 000 - 150 000 tablets / hour

99,3% NATURAL ORIGIN ON THE REHYDRATED PRODUCT

# **OUR REFERENCES**

| REFERENCE                | CODE  |
|--------------------------|-------|
| MICELLAR WATER IN TABLET | PC001 |