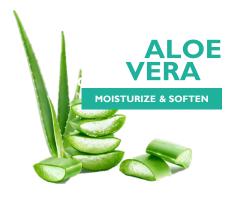

# **MAIN INGREDIENT**

Aloe Vera is known for its moisturizing, restoring and strenghtenning assets. Used in haircare products such as shampoos, Aloe Vera is a must for dehydrated, dull and lifeless hair. Hair is softer, smoother, shinier and easier-to-style. Aloe Vera is ideal for dry and damaged hair but also for all hair types.