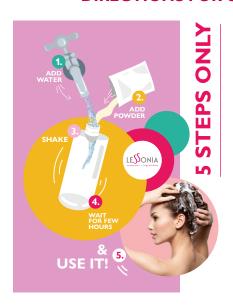

#### **DIRECTIONS FOR USE**

Add 25 g of powder into 200 ml of water. Let the product stand overnight. You will have a 220 ml after 6 hours.