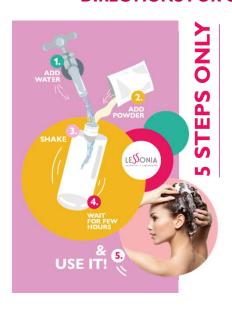

#### **DIRECTIONS FOR USE**

Add 14 g of powder into 200 ml of water. Let the product stand overnight. You will have a 210 ml after 6 hours.