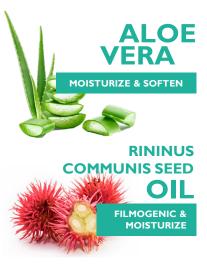

#### MAIN INGREDIENTS

Aloe Vera is known for its moisturizing, restoring and soothing assets for the skin. Its fresh pulp, rich in sugars, vitamins and minerals offers regulating virtues and brings the right water concentration to all skin types.

Rininus communis seed oilis used to bring a filmogenic effect and improves gliding comfort during shaving. Its soothing and restoring assets are ideals for sensitive skin.

Menthol brings a fresh feeling after shaving.