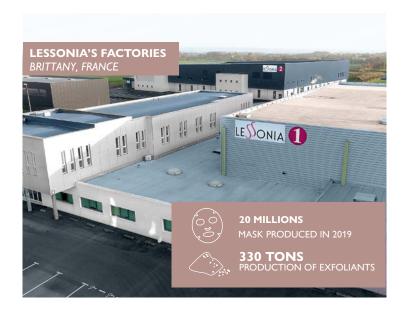

- FOUNDED IN **2002**
- EUROPEAN LEADER ON SHEET MASK MARKET
- MAJOR PLAYER ON EXFOLIANTS
  MARKET & VEGETAL POWDERS
- WORKING WITH 86 COUNTRIES