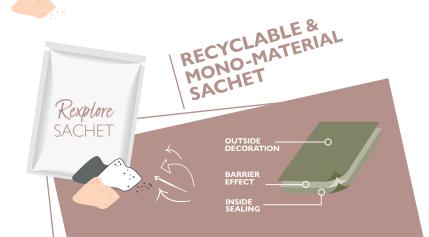

### SUSTAINABLE PACKAGING SUGGESTIONS

CARD BOX FOR SHAMPOO

**FLASK** FOR SHOWER GEL

JAR FOR SUMMER SCRUB

RECYCLED & RECYCLABLE

SACHET FOR SHOWER GEL REFILL

RECYCLABLE